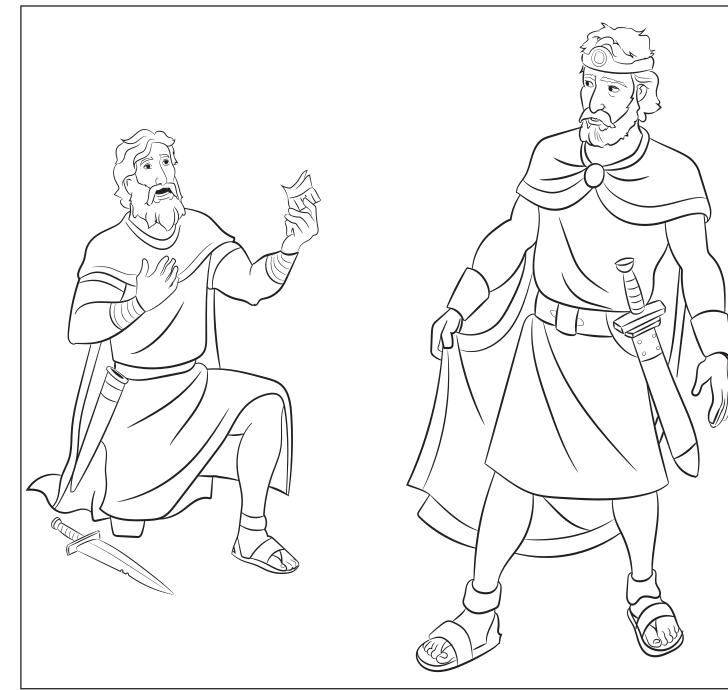

## **STORY POINT:**

David showed kindness to Saul.

## **CHRIST CONNECTION:**

Saul wanted to hurt David, but David showed mercy to Saul. We all deserve to die for our sin, but God shows us mercy when we trust in Jesus, who died for our sin and rose again.