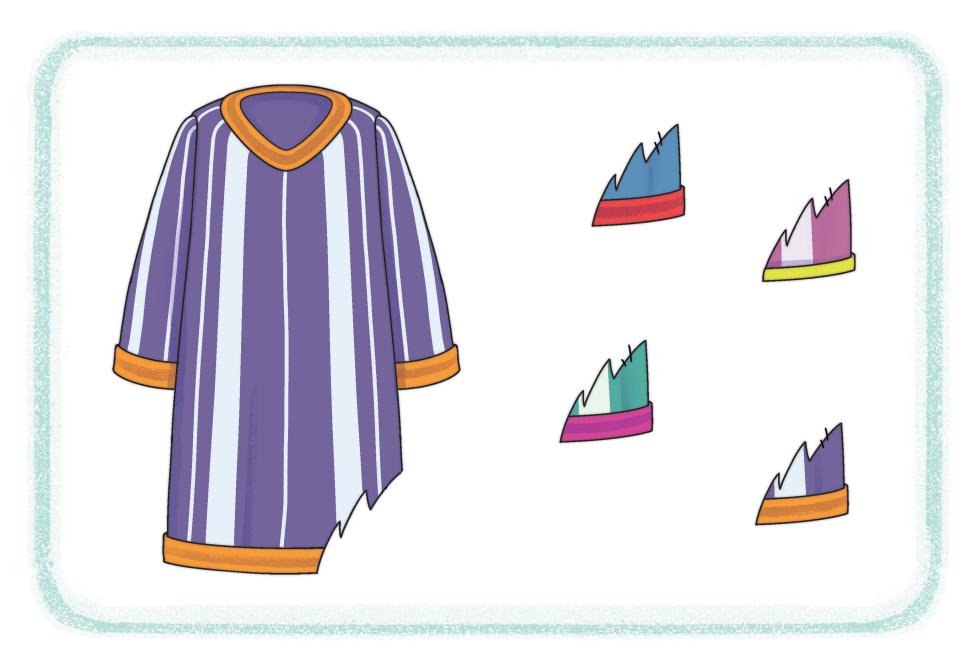

# **Circle the Correct Corner**

**INSTRUCTIONS:** David cut off the corner of Saul's robe. Circle the piece of cloth that matches the robe.

NAME:

David Showed Mercy 1 Samuel 24