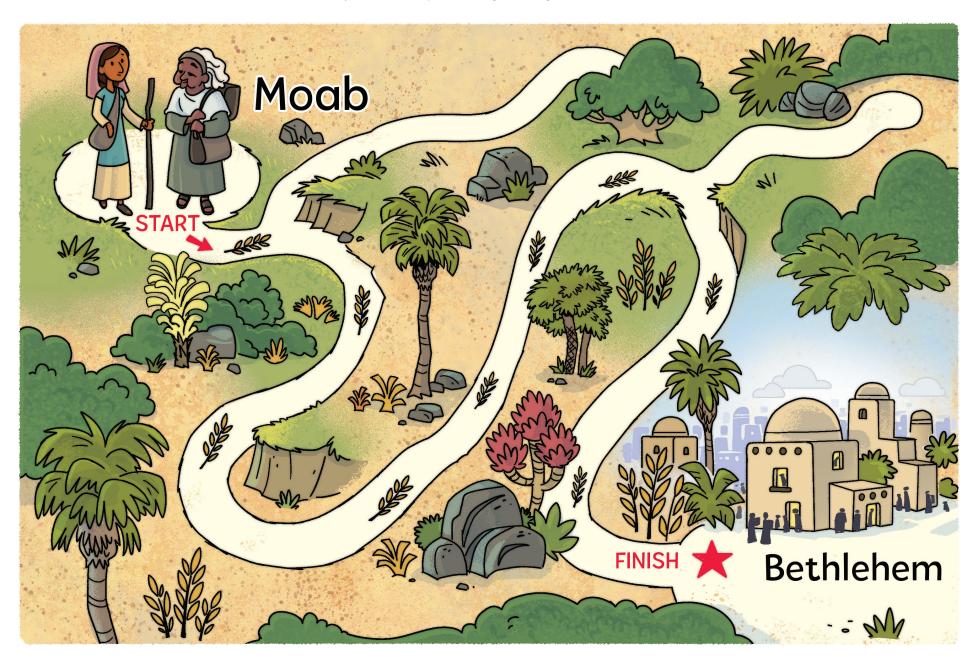

# **Return Home**

**INSTRUCTIONS:** God took care of Ruth and her family. Follow the path with grain to get Naomi and Ruth from Moab to Bethlehem.